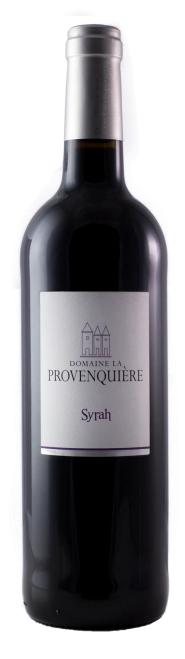

Cuvée Syrah - Range Cépage

Red - IGP Pays d'OC

**GRAPE VARIETIES:** 100 % Syrah

**TERROIR:** Limestone and North facing calcareous hillside.

**WINEMAKING:** Grapes are harvested at the optimal maturation. Vatting time is at least 20 days then the ageing is done in concrete tank with micro-oxygenation.

**TASTING NOTES:** Very opulent with aromas of violet, blackberries and species. On the palate, the wine is full bodied with notes of blueberries and liquorice.

FOOD PAIRINGS: Red meat, Stew

SERVICE: 12-15°C

**STORAGE:** Drink now

FORMAT: 75cl

Email: contact@provenquiere.com Web site: www.provenquiere.com